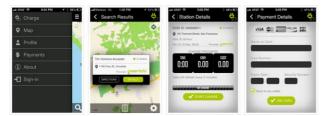

#### Manage your stations from a single dashboard

Monitor all your EV chargers on one interface. See which are being used, which are available and get notified of any problems. The same dashboard allows you to modify user groups and pricing or generate reports.

#### **Communicate with EV drivers**

Customize automated messages that notify drivers of their charge status or warn against incurring additional fees. Create messages that fit your particular needs and usage policies.

# Level 2 Mini Bar® Double Charger

Mini Bar Greenlots access and revenue

- Open standards-based solution
- •Flexible EV management platform
- Highest level of choice to site hosts
- Mix pricing based on per hour, per kWh or per session
- •Flex pricing allows different prices for time of day and day of week