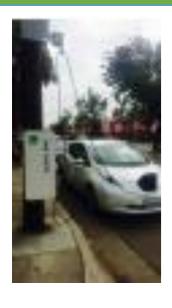

### Level 2 Charger Mounting Options

Available for the Mini Bar Double and Mini Bar Single

Pole
Ideal wherever existing
utility poles or lamp
posts are available.

Wall

Perfectly suited for public and private parking garage installations.

Pedestal

A free standing design so there's no need for existing structures.

Designed to fit your space. The Mini Bar Double and Mini Bar Single can be installed almost anywhere. Its clever design makes it the most flexible EV charger option available. Simply let us know where you want your charger installed and we'll make it happen.