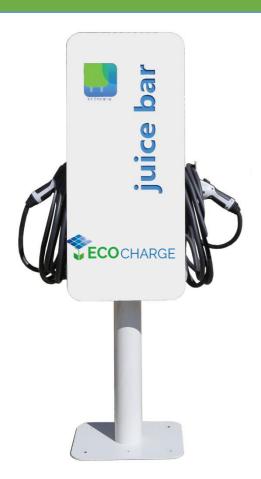

# Level 2 Mini Bar® Double Charger

Mini Bar Greenlots access and revenue

- Open standards-based solution
- •Flexible EV management platform
- Highest level of choice to site hosts
- Mix pricing based on per hour, per kWh or per session
- •Flex pricing allows different prices for time of day and day of week

## Level 2 Mini Bar® Double Charger

### Features:

- Two Level 2 chargers
- Four Level 1 chargers
- ETL Listed
- IP Rating: NEMA 3R
- Charges all makes and models
- Built-in point of sale
- Upgradable & future-tech ready
- Compatible with all EV networks
- Customizable look and design
- Highly durable enclosure
- Flexible installation options
- Highly visible LED illumination