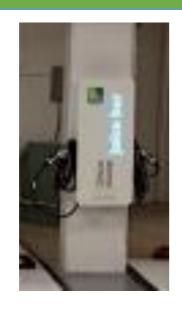

### Level 2 Charger Mounting Options

Available for the Mini Bar Double and Mini Bar Single

Pole
Ideal wherever existing
utility poles or lamp
posts are available.

Wall

Perfectly suited for public and private parking garage installations.