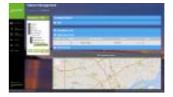

#### Manage your stations from a single dashboard

Monitor all your EV chargers on one interface. See which are being used, which are available and get notified of any problems. The same dashboard allows you to modify user groups and pricing or generate reports.